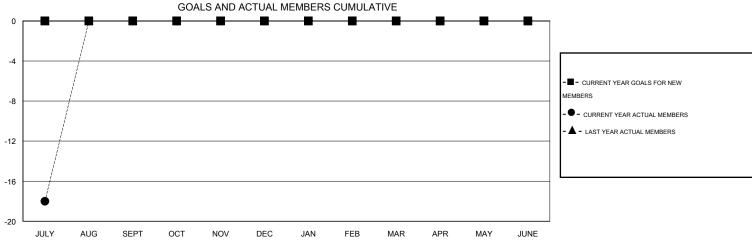

## District C 2

Results as of: 7/31/2015

GMT: OPEN LOCATION ALBERTA GMT CA 2

|                          |                  | Clubs             |                  |                  | Members                  |                    |                                     |                    |                  |  |
|--------------------------|------------------|-------------------|------------------|------------------|--------------------------|--------------------|-------------------------------------|--------------------|------------------|--|
|                          | RESUI            | LTS FOR 2015-2016 |                  |                  | RESULTS FOR 2015-2016    |                    |                                     |                    |                  |  |
| QUARTER                  | NEW CLUB<br>GOAL | NEW CLUBS         | DROPPED<br>CLUBS | NET<br>GAIN/LOSS | QUARTER                  | NEW MEMBER<br>GOAL | CHARTER AND<br>NEW MEMBERS<br>ADDED | DROPPED<br>MEMBERS | NET<br>GAIN/LOSS |  |
| JULY/AUG/SEPT            | 0                | 0                 | 0                | 0                | JULY/AUG/SEPT            | 0                  | 11<br>0                             | 29                 | -18              |  |
| OCT/NOV/DEC  JAN/FEB/MAR | 0<br>0           | 0                 | 0                | 0<br>0           | OCT/NOV/DEC  JAN/FEB/MAR | 0                  | 0                                   | 0<br>0             | 0<br>0           |  |
| APR/MAY/JUNE             | 0                | 0                 | 0                | 0                | APR/MAY/JUNE             | 0                  | 0                                   | 0                  | 0                |  |

## GOALS AND ACTUAL NEW CLUBS CUMULATIVE

| DROPPED CLUBS: 0  DROPPED MEMBERS   |                    | 9 CLUBS OF 82 ADDED 1 OR MORE<br>NEW MEMBERS | GENDER DISTRIBUTION  MALE 1,619 (75.83%)  FEMALE 516 (24.17%) |   |                   |
|-------------------------------------|--------------------|----------------------------------------------|---------------------------------------------------------------|---|-------------------|
| DECEASED CLUB CANCELLED OTHER TOTAL | 0<br>0<br>29<br>29 | CLICK HERE FOR HEALTH ASSESSMENT DATA        | FAMILY UNIT MEMBERS HEAD OF HOUSEHOLD NON-HEAD OF HOUSEHOL    | D | 317<br>151<br>166 |